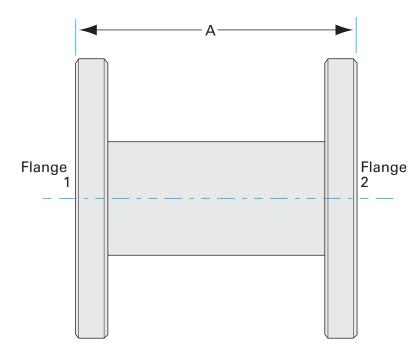

## Dimensions (in inches) Dim A 12.9"

#### 2N-ASA-11-600NV-G

| Parameters        | Specifications       |
|-------------------|----------------------|
| Flange 1          | DN 6 (11" OD)        |
| Туре              | Full Nipple          |
| Material          | 304 stainless        |
| Tube OD           | 6"                   |
| Length            | 12.9"                |
| Vacuum Range      | 1. 108 mbar to 1 bar |
| Temperature Range | -20 °C to 150 °C     |
| Weight            | 45 lbs               |