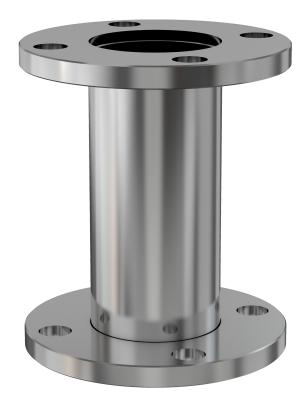

# ASA full nipple 11" OD X 6" ID ASA full nipple w/groove

Part number: 2N-ASA-11-600NV-G

# ASA full nipple 11" OD X 6" ID ASA full nipple w/groove

- One each flat and grooved flange is needed to complete a connection
- All products are available with both genders or a combination
- Contact us at 800-824-4166 if you can't find exactly what you need

#### 2N-ASA-11-600NV-G

| Parameters        | Specifications       |
|-------------------|----------------------|
| Flange 1          | DN 6 (11" OD)        |
| Туре              | Full Nipple          |
| Material          | 304 stainless        |
| Tube OD           | 6"                   |
| Length            | 12.9"                |
| Vacuum Range      | 1. 108 mbar to 1 bar |
| Temperature Range | -20 °C to 150 °C     |
| Weight            | 45 lbs               |